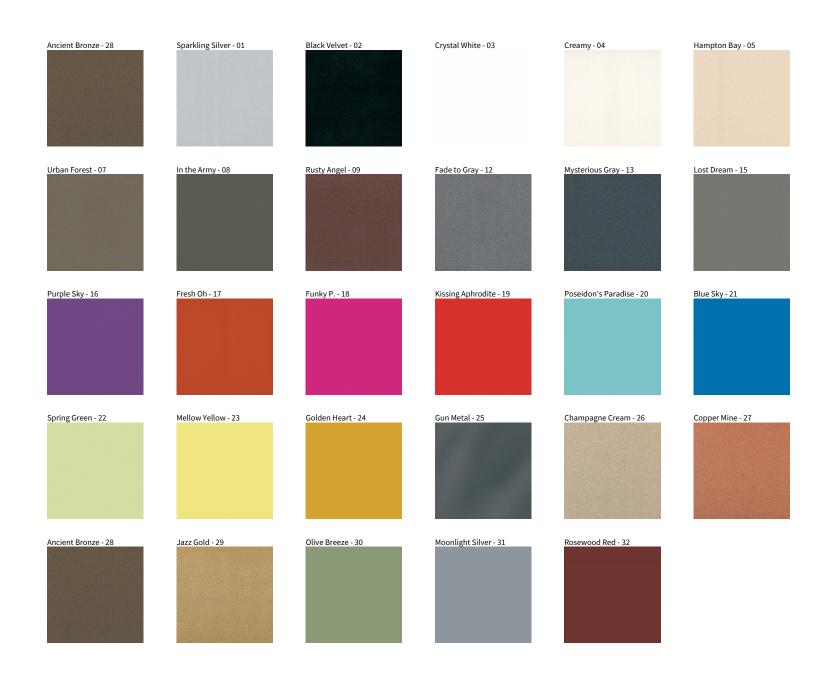

## **BIONIQ ROUND WALLWASH RECESSED**

COLOR FINISH CHART

| PROJECT  |  |   |
|----------|--|---|
| TYPE     |  |   |
| NOTES    |  |   |
| QUANTITY |  | _ |
| DATE     |  | _ |

**Digital:** Not all screens are calibrated the same, and therefore, colors will appear differently between screens. **Physical:** When texture is involved, there will be variations in color, character and tone within a product series and between product families.

**Gun Metal:** No Gun Metal finish is alike. It combines a mixture of transparent and black color particles which ensures a highly individual effect and no luminaire being identical. **Champagne Cream, Copper Mine, Ancient Bronze + Jazz Gold:** These finishes have slight fading from specific powder coating production. Each luminaire will slightly vary.